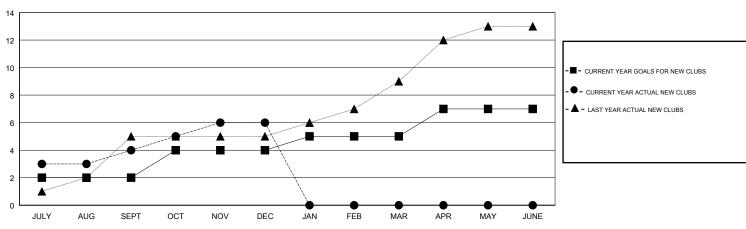

## LOCATION INDONESIA

GMT CA

|                       | Club          | s         |               | Members               |                           |                         |                                                    |  |
|-----------------------|---------------|-----------|---------------|-----------------------|---------------------------|-------------------------|----------------------------------------------------|--|
| RESULTS FOR 2017-2018 |               |           |               | RESULTS FOR 2017-2018 |                           |                         |                                                    |  |
| QUARTER               | NEW CLUB GOAL | NEW CLUBS | DROPPED CLUBS | QUARTER               | MEMBER GROWTH NET<br>GOAL | MEMBER GROWTH<br>ACTUAL | DROPPED<br>MEMBERS ACTUAL<br>(including transfers) |  |
| JULY/AUG/SEPT         | 2             | 4         | 3             | JULY/AUG/SEPT         | 80                        | 152                     | 103                                                |  |
| OCT/NOV/DEC           | 2             | 2         | 0             | OCT/NOV/DEC           | 100                       | 249                     | 189                                                |  |
| JAN/FEB/MAR           | 1             | 0         | 0             | JAN/FEB/MAR           | 60                        | 0                       | 0                                                  |  |
| APR/MAY/JUNE          | 2             | 0         | 0             | APR/MAY/JUNE          | 10                        | 0                       | 0                                                  |  |

GOALS AND ACTUAL NEW CLUBS CUMULATIVE

| DROPPED CLUBS: 3 |     | 48 CLUBS OF 88 ADDED 1 OR MORE | GENDER DISTRIBUTION                    |                                |     |
|------------------|-----|--------------------------------|----------------------------------------|--------------------------------|-----|
|                  |     | NEW MEMBERS                    | MALE<br>FEMALE                         | 812 (37.13%)<br>1,375 (62.87%) |     |
| DROPPED MEMBERS  |     |                                | Women Percentage Fiscal Year Goal: 57% |                                |     |
| DECEASED         | 5   | CLICK HERE FOR CUMULATIVE      | TOTAL FAMILY UNIT MEMBERS              |                                | 378 |
| CLUB CANCELLED   | 0   | MEMBERSHIP DATA                |                                        |                                | 208 |
| OTHER 287        |     |                                | FAMILY MEMBERS PAYING HALF             |                                |     |
| TOTAL            | 292 |                                |                                        |                                |     |