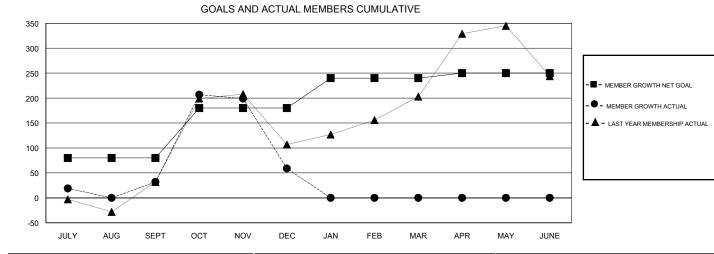

## LOCATION INDONESIA

GMT CA

|                       | Club          | s         |               | Members               |                           |                         |                                                    |  |
|-----------------------|---------------|-----------|---------------|-----------------------|---------------------------|-------------------------|----------------------------------------------------|--|
| RESULTS FOR 2017-2018 |               |           |               | RESULTS FOR 2017-2018 |                           |                         |                                                    |  |
| QUARTER               | NEW CLUB GOAL | NEW CLUBS | DROPPED CLUBS | QUARTER               | MEMBER GROWTH NET<br>GOAL | MEMBER GROWTH<br>ACTUAL | DROPPED<br>MEMBERS ACTUAL<br>(including transfers) |  |
| JULY/AUG/SEPT         | 2             | 4         | 3             | JULY/AUG/SEPT         | 80                        | 152                     | 103                                                |  |
| OCT/NOV/DEC           | 2             | 2         | 0             | OCT/NOV/DEC           | 100                       | 249                     | 189                                                |  |
| JAN/FEB/MAR           | 1             | 0         | 0             | JAN/FEB/MAR           | 60                        | 0                       | 0                                                  |  |
| APR/MAY/JUNE          | 2             | 0         | 0             | APR/MAY/JUNE          | 10                        | 0                       | 0                                                  |  |

GOALS AND ACTUAL NEW CLUBS CUMULATIVE

| DROPPED CLUBS: 3 |     | 48 CLUBS OF 88 ADDED 1 OR MORE | GENDER DISTRIBUTION                    |                                |     |
|------------------|-----|--------------------------------|----------------------------------------|--------------------------------|-----|
|                  |     | NEW MEMBERS                    | MALE<br>FEMALE                         | 812 (37.13%)<br>1,375 (62.87%) |     |
| DROPPED MEMBERS  |     |                                | Women Percentage Fiscal Year Goal: 57% |                                |     |
| DECEASED         | 5   | CLICK HERE FOR CUMULATIVE      | TOTAL FAMILY UNIT MEMBERS              |                                | 378 |
| CLUB CANCELLED   | 0   | MEMBERSHIP DATA                |                                        |                                | 208 |
| OTHER 287        |     |                                | FAMILY MEMBERS PAYING HALF             |                                |     |
| TOTAL            | 292 |                                |                                        |                                |     |